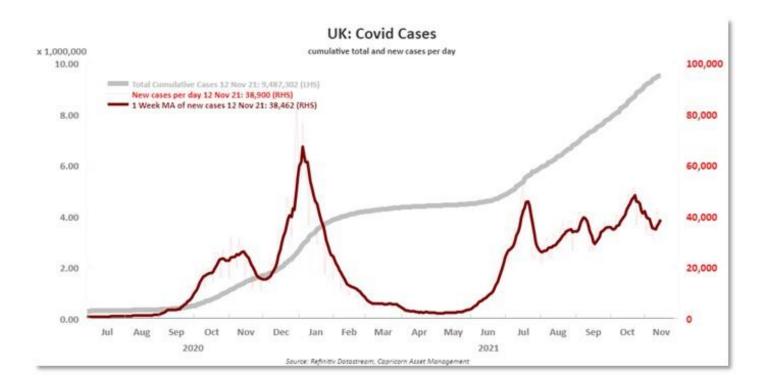

## **Corona Tracker**

**Source: Thomson Reuters Refinitiv** 

Talent without discipline is like an octopus on roller skates. There's plenty of movement, but you never know if it's going to be forward, backwards, or sideways.