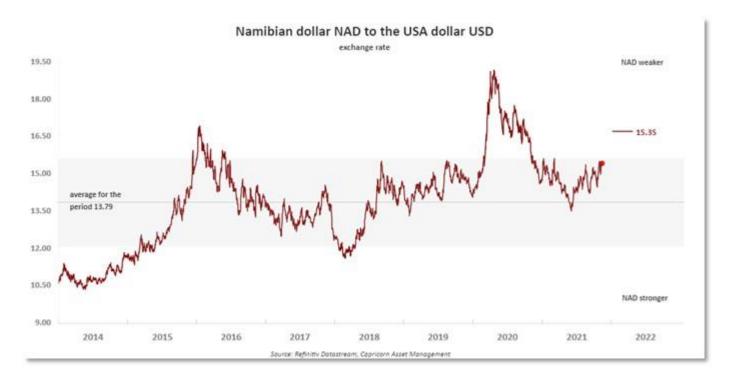

## **Domestic Markets**

The South African rand strengthened on Friday, building on gains made the previous day after the government pledged to cut the budget deficit and curb debt in its mid-term budget. At 1429 GMT, the rand traded largely flat at 15.2575 against the dollar, 0.47% stronger than its previous close, after rallying more than 1.5% on Thursday.

The rand also shook off a stronger dollar, with the greenback headed for its biggest weekly rise in almost five months amid bets for earlier Federal Reserve interest rate hikes after data this week showed the fastest U.S. inflation in three decades.