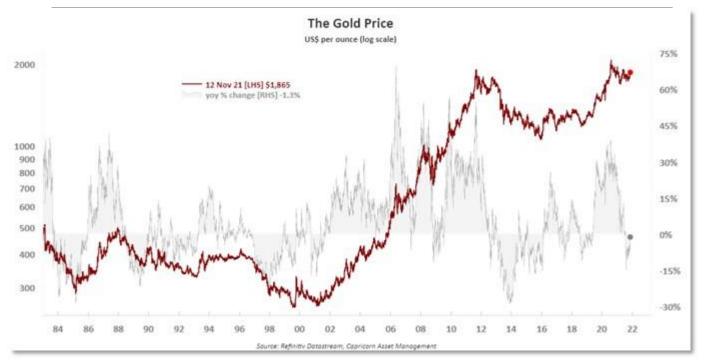

Inflation concerns kept gold in demand at \$1,857 an ounce, after notching its biggest weekly gain since May. Oil prices had a tougher week, hit by a strengthening dollar and speculation that President Joe Biden's administration might release oil from the U.S. Strategic Petroleum Reserve. Brent reversed early gains on Monday to lose another 75 cents to \$81.42 a barrel, while U.S. crude fell 68 cents to \$80.11.